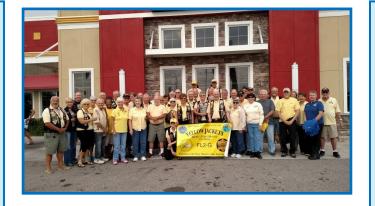

#### Feb 12<sup>th</sup>

What a perfect day for our semi-annual tech day. Lots of work accomplished with everyone pitching in and great food to end the day. Big thanks to Nikki's son Carl for the great venue and for helping with a couple projects and also for his kids Samantha and Parker for keeping us all entertained.

By Denis Turcotte