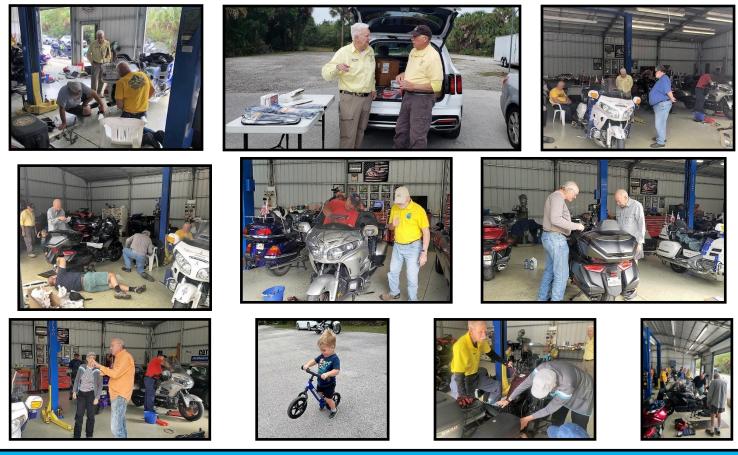

We had a wonderful Tec Day in February at the home of Nikki Blaha's son in Naples. Several bikes were worked on and after the work was done on the bikes, what a feast we had, the food was fantastic. A big thank you goes to Nikki's son for hosting this event for us.

#### Feb 12<sup>th</sup>

What a perfect day for our semi-annual tech day. Lots of work accomplished with everyone pitching in and great food to end the day. Big thanks to Nikki's son Carl for the great venue and for helping with a couple projects and also for his kids Samantha and Parker for keeping us all entertained.

By Denis Turcotte