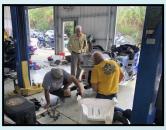

We had a wonderful Tec Day in February at the home of Nikki Blaha's son in Naples. Several bikes were worked on and after the work was done on the bikes, what a feast we had, the food was fantastic. A big thank you goes to Nikki's son for hosting this event for us.

#### Feb 12<sup>th</sup>

What a perfect day for our semi-annual tech day. Lots of work accomplished with everyone pitching in and great food to end the day. Big thanks to Nikki's son Carl for the great venue and for helping with a couple projects and also for his kids Samantha and Parker for keeping us all entertained.

By Denis Turcotte