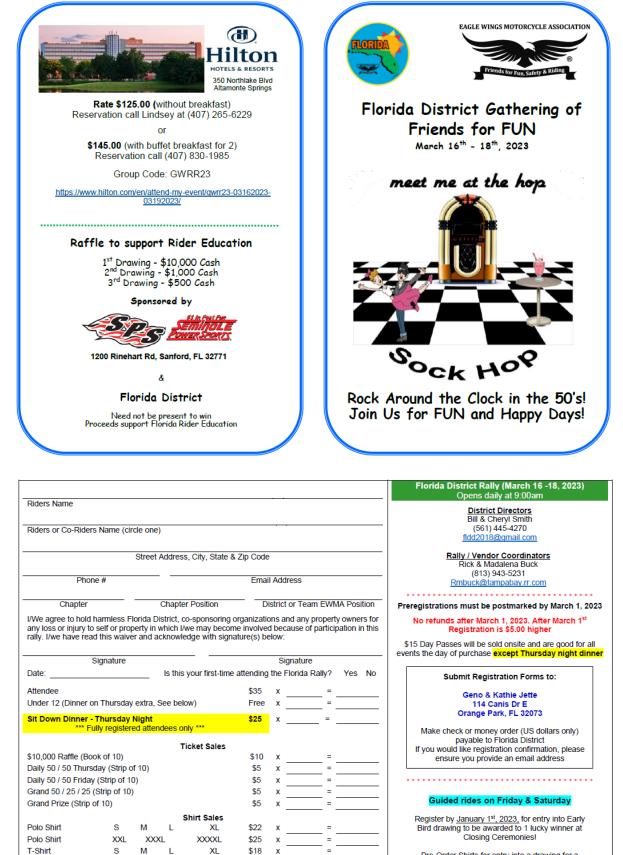

March 16 through 18 is the Florida District Rally at the Altamont Springs Hilton in Altamont Springs Fl. You don't have to be a member of Eagle Wings Motorcycle Association to attend. It will be a fun event to attend and to meet a lot of our Goldwing friends from the whole Region. Come join us. The \$10,000 raffle will be drawn on Saturday during the event and hopefully someone we know will win this year.

#### **G**reetings to All,

Whoo hoo! It's almost here. March 16<sup>th</sup> through March 18<sup>th</sup> is our Florida District Rally. We are looking forward to a great time with our EWMA friends. We have some fun on-bike games waiting for you. We will have 2-wheel and 3 -wheel motorcycle games. Solo or pairs can participate.

**March 2023** 

We will be having our \$10,000 Grand Prize Drawing at closing ceremonies. There are still some outstanding Raffle Ticket monies due from some of our Chapters. Please send in any outstanding Chapter Raffle Ticket money now. You will still be making checks payable to: "GWRRA Florida District Rider Education". We will not be changing our name on our bank account to "EWMA" until after our District Rally.

#### **Upcoming District Events**

Pre-Order Shirts for entry into a drawing for a prize to be awarded to 1 lucky winner at Closing Ceremonies

See website for latest information http://www.ewma-florida.org/rally.html