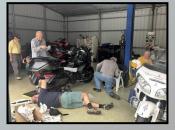

We had a wonderful Tec Day in February at the home of Nikki Blaha's son in Naples. Several bikes were worked on and after the work was done on the bikes, what a feast we had, the food was fantastic. A big thank you goes to Nikki's son for hosting this event for us.

#### Feb 12<sup>th</sup>

What a perfect day for our semi-annual tech day. Lots of work accomplished with everyone pitching in and great food to end the day. Big thanks to Nikki's son Carl for the great venue and for helping with a couple projects and also for his kids Samantha and Parker for keeping us all entertained.

By Denis Turcotte